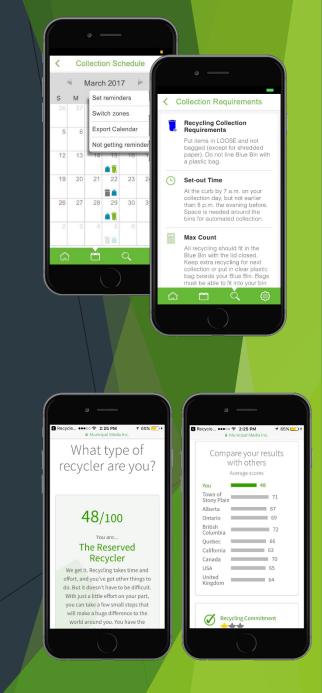

After typing in your address you will be able to see all upcoming collections, events, and holidays on your personalized calendar

|          | ø —      | _                                    |     |  |  |  |
|----------|----------|--------------------------------------|-----|--|--|--|
| ■ [₀ 30° | Set Ren  | ¥ ፬ ﷺ <b>ـدا 68% ≣</b> 09:<br>ninder | :34 |  |  |  |
| Gart     | bage     | Recycling                            |     |  |  |  |
| Õ        | (i)      |                                      | 1   |  |  |  |
| Holi     | day<br>i |                                      |     |  |  |  |
|          |          |                                      |     |  |  |  |
|          |          |                                      |     |  |  |  |
|          |          |                                      |     |  |  |  |
|          |          |                                      |     |  |  |  |
| ٦        |          | <b>(</b>                             |     |  |  |  |
|          |          |                                      |     |  |  |  |

Residents can set remindersfor upcoming collections,events, and holidays

•

Residents can chose when
they want to receive
reminders. One week in
advance to one hour in
advance, and multiple
reminders can be selected
and once

•

•

Your personalized collection calendar can also be exported to Outlook, iCal, or PDF

|          | •                                            |
|----------|----------------------------------------------|
| Co 🖬 30° | ⊯ © ৠ ୷l 70% ≣ 09:32<br>Be A Better Recycler |
|          | What type of<br>recycler are you?            |
|          | Take the quiz and find out                   |
| Chee     | ck out our reduce & re-use ideas             |
|          |                                              |
|          |                                              |
|          |                                              |
|          |                                              |
| ŝ        | et ô                                         |
|          |                                              |

What type of recycler are you?

•

This 3-minute quiz provides you with a comprehensive evaluation based on several criteria, including knowledge about what should and should not be recycled.

The free package also includes a customized application for your website!