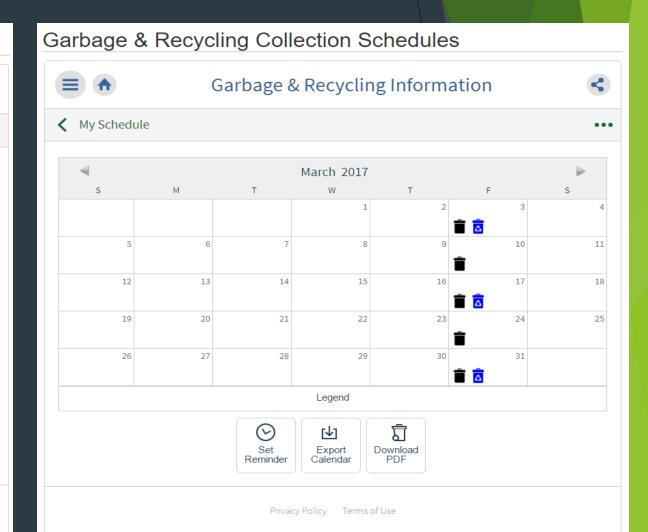

After typing in your address you will be able to see all upcoming collections, events, and holidays on your personalized calendar

|          | ø —      | _                                    |     |  |  |  |
|----------|----------|--------------------------------------|-----|--|--|--|
| ■ [₀ 30° | Set Ren  | ¥ ፬ ﷺ <b>ـدا 68% ≣</b> 09:<br>ninder | :34 |  |  |  |
| Gart     | bage     | Recycling                            |     |  |  |  |
| Õ        | (i)      |                                      | 1   |  |  |  |
| Holi     | day<br>i |                                      |     |  |  |  |
|          |          |                                      |     |  |  |  |
|          |          |                                      |     |  |  |  |
|          |          |                                      |     |  |  |  |
|          |          |                                      |     |  |  |  |
| ٦        |          | <b>(</b>                             |     |  |  |  |
|          |          |                                      |     |  |  |  |

•

•

Your personalized collection calendar can also be exported to Outlook, iCal, or PDF

|          | •                                            |
|----------|----------------------------------------------|
| Co 🖬 30° | ⊯ © ৠ ୷l 70% ≣ 09:32<br>Be A Better Recycler |
|          | What type of<br>recycler are you?            |
|          | Take the quiz and find out                   |
| Chee     | ck out our reduce & re-use ideas             |
|          |                                              |
|          |                                              |
|          |                                              |
|          |                                              |
| ŝ        | et ô                                         |
|          |                                              |