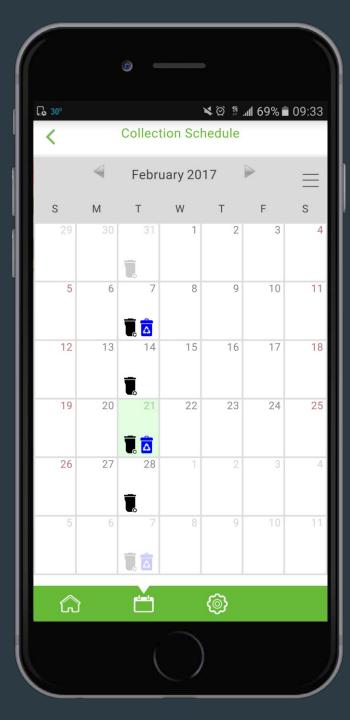

After typing in your address you will be able to see all upcoming collections, events, and holidays on your personalized calendar

|          | ø —      | _                                    |     |  |  |  |
|----------|----------|--------------------------------------|-----|--|--|--|
| ■ [₀ 30° | Set Ren  | ¥ ፬ ﷺ <b>ـدا 68% ≣</b> 09:<br>ninder | :34 |  |  |  |
| Gart     | bage     | Recycling                            |     |  |  |  |
| Õ        | (i)      |                                      | 1   |  |  |  |
| Holi     | day<br>i |                                      |     |  |  |  |
|          |          |                                      |     |  |  |  |
|          |          |                                      |     |  |  |  |
|          |          |                                      |     |  |  |  |
|          |          |                                      |     |  |  |  |
| ٦        |          | <b>(</b>                             |     |  |  |  |
|          |          |                                      |     |  |  |  |

•

•

Your personalized collection calendar can also be exported to Outlook, iCal, or PDF

|          | •                                            |
|----------|----------------------------------------------|
| Co 🖬 30° | ⊯ © ৠ ୷l 70% ≣ 09:32<br>Be A Better Recycler |
|          | What type of<br>recycler are you?            |
|          | Take the quiz and find out                   |
| Chee     | ck out our reduce & re-use ideas             |
|          |                                              |
|          |                                              |
|          |                                              |
|          |                                              |
| ŝ        | et ô                                         |
|          |                                              |