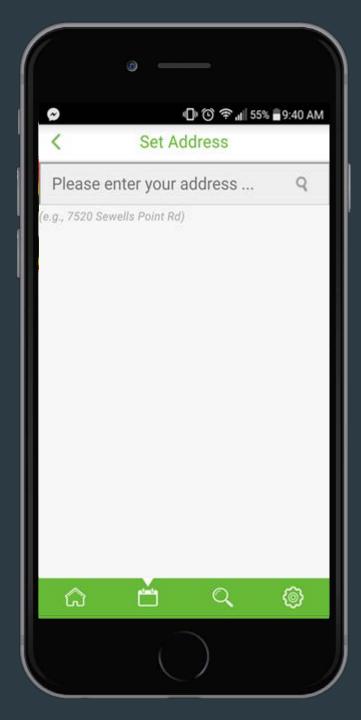

The Recycle Coach App is free to download and is available from the iTunes Store and Google Play.

•

 Simply type in your address to receive customized collection, event, holiday, and transfer station information

After typing in your address you will be able to see all upcoming collections, events, and holidays on your personalized calendar

|          | ø —      | _                                    |     |  |  |  |
|----------|----------|--------------------------------------|-----|--|--|--|
| ■ [₀ 30° | Set Ren  | ¥ ፬ ﷺ <b>ـدا 68% ≣</b> 09:<br>ninder | :34 |  |  |  |
| Gart     | bage     | Recycling                            |     |  |  |  |
| Õ        | (i)      |                                      | 1   |  |  |  |
| Holi     | day<br>i |                                      |     |  |  |  |
|          |          |                                      |     |  |  |  |
|          |          |                                      |     |  |  |  |
|          |          |                                      |     |  |  |  |
|          |          |                                      |     |  |  |  |
| ٦        |          | <b>(</b>                             |     |  |  |  |
|          |          |                                      |     |  |  |  |