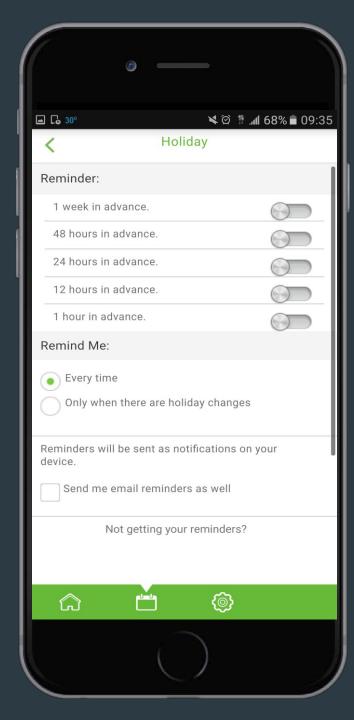

Residents can set remindersfor upcoming collections,events, and holidays

•

Residents can chose when
they want to receive
reminders. One week in
advance to one hour in
advance, and multiple
reminders can be selected
and once