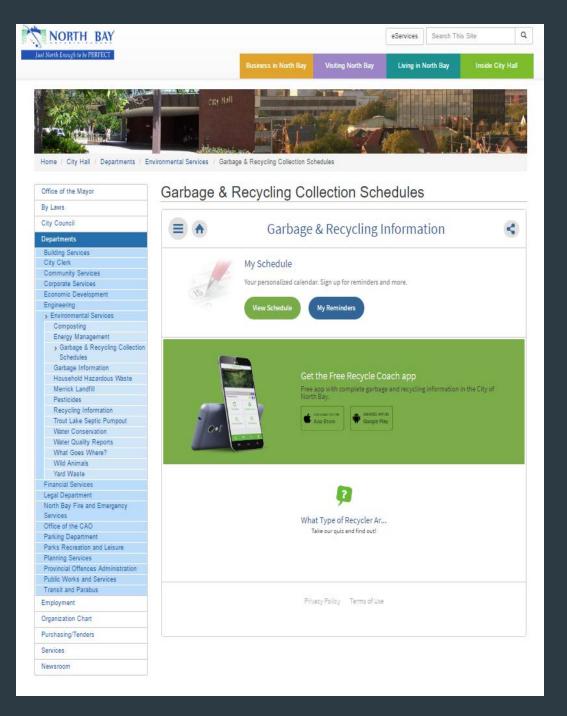

#### Take a test-drive! https://www.cityofnorthbay.ca/cityhall/department /environmental-services/garbage-recyclingcollection-schedules/

| Garbage & F                                       | Recycling Collection Schedules  |   |
|---------------------------------------------------|---------------------------------|---|
|                                                   | Garbage & Recycling Information | < |
| Set Collection                                    | Day                             |   |
| 100 main st                                       |                                 |   |
| (e.g., 1 CHADBOURNE DR,<br>Click result to select |                                 |   |
| 100 MAIN ST W, NORTH                              | H BAY, ON                       | > |
| 100 MAIN ST E, NORTH                              | H BAY, ON                       | > |
| 101 - 400 MAIN ST W, N                            | NORTH BAY, ON                   | > |
| 101 - 852 MAIN ST W, N                            | NORTH BAY, ON                   | > |
| 103 - 810 MAIN ST W, N                            | NORTH BAY, ON                   | > |
| 104 - 400 MAIN ST W, N                            | NORTH BAY, ON                   | > |
| 104 - 810 MAIN ST W, N                            | NORTH BAY, ON                   | > |
| 113 MAIN ST E, NORTH                              | 1 BAY, ON                       | > |
| 114 MAIN ST E, NORTH                              | 1 BAY, ON                       | > |
| 117 MAIN ST E, NORTH                              | 1 BAY, ON                       | > |
|                                                   |                                 |   |